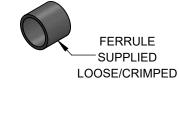

## **LANYARD OPTIONS**

SC- Stainless Steel Sash Chain

Stainless Steel rope with various Jacket Option\*\*

**NB- Nylon Rope - Black** 

NA -No Accessory

| CODE | JACKET OPTION **                            |  |  |
|------|---------------------------------------------|--|--|
| Y    | Stainless Steel Wire Rope,<br>Nylon Jacket  |  |  |
| Т    | Stainless Steel Wire Rope,<br>Teflon Jacket |  |  |
| Р    | Stainless Steel Wire Rope,<br>PVC Jacket    |  |  |